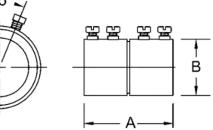

### **Dimensions:**

The dimensions of rigid couplings set screw type are as indicated in Table 1.

Tabel 1 - Dimensions of rigid couplings set screw type

| Catalog<br>Number | Trade Size |    | Dim A | Dim B |
|-------------------|------------|----|-------|-------|
|                   | in.        | mm | in.   | in.   |
| RSP050            | 1/2"       | 16 | 1.280 | 1.170 |
| RSP075            | 3/4"       | 21 | 1.390 | 1.410 |
| RSP100            | 1"         | 27 | 1.850 | 1.690 |
| RSP125            | 1-1/4"     | 35 | 1.950 | 2.030 |
| RSP150            | 1-1/2"     | 41 | 2.090 | 2.290 |
| RSP200            | 2"         | 53 | 2.320 | 2.760 |